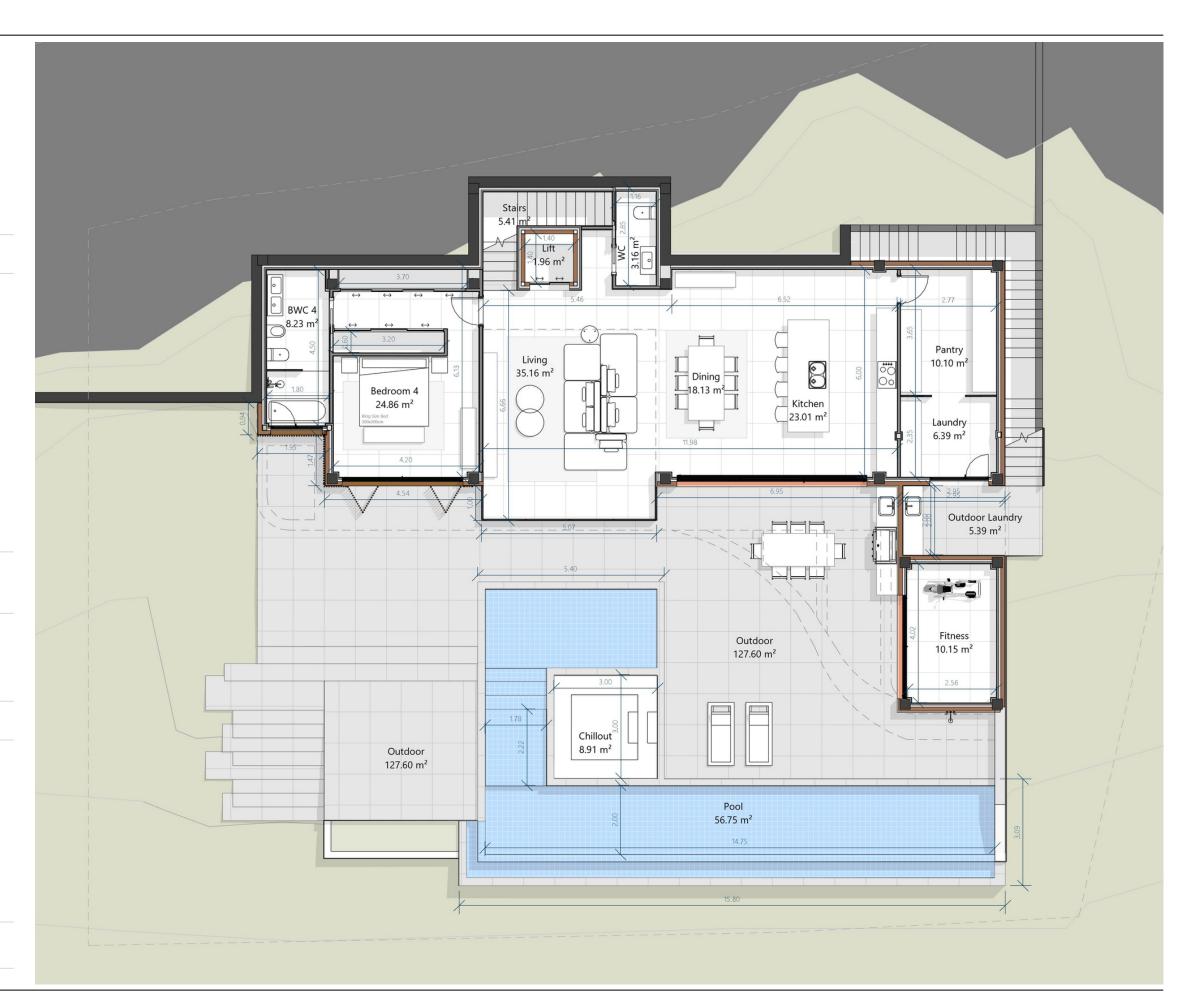

# GROUND FLOOR PLAN

#### Usable Ground Floor area

| Name                                   | Area (m2) |
|----------------------------------------|-----------|
| Stairs                                 | 5.49      |
| Lift                                   | 1.96      |
| WC                                     | 3.16      |
| Bedroom 4                              | 8.23      |
| BWC 4                                  | 24.86     |
| Living                                 | 35.23     |
| Dining                                 | 18.07     |
| Kitchen                                | 23.01     |
| Pantry                                 | 10.10     |
| Laundry                                | 6.39      |
| Outdoor Laundry                        | 5.39      |
| Fitness                                | 10.15     |
| Outdoor                                | 127.60    |
| Total usable Ground<br>Floor Plan area | 272.19    |
| Total usable area                      | 508.72    |
|                                        |           |

#### Build-up area Ground Floor Plan

| Name                  | Area (m2)   |
|-----------------------|-------------|
| Ground Floor          | 181.45      |
| Ground Floor overhang | 18.76 (50%) |
| First Floor           | 124.12      |
| First Floor overhang  | 9.25 (50%)  |
| Second Floor          | 24.81       |
| Second Floor overhang | -           |
| Total Built-up area   | 344.38      |
|                       |             |