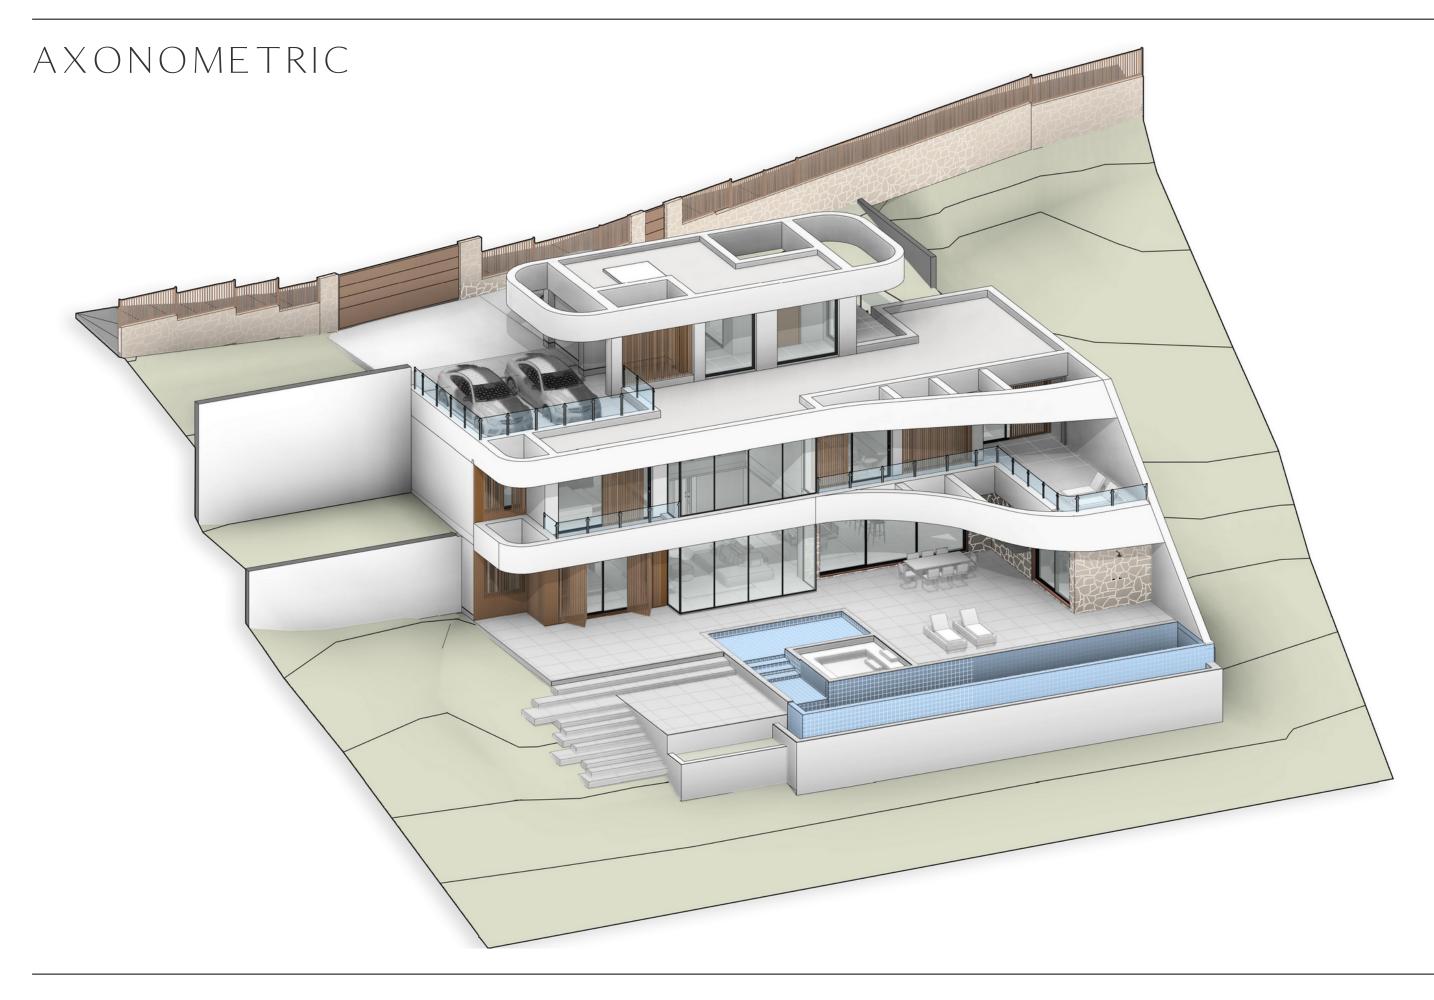

TECHNICAL DOSSIER

# VILLA BELAVISTA

AN EXCLUSIVE PROJECT IN ALTEA HILLS







# MAIN FEATURES

- 1231.12 m<sup>2</sup> plot
- 508.72 m<sup>2</sup> construction
- 4 double bedrooms all with en-suite
- Integrated social area
- Double height ceiling
- Huge infinity pool
- Gym space
- Pool side chill out zone
- Two car garage and visitor's parking space
- Internal elevator
- Huge terraces
- Secondary circulation for services
- Stunning sea view location

# PLOT DATA

Urban Development Parameters

Plot Area 1231.12 m2 Buildability coefficient 0.28 m2/m2 Maximum buildable area 344.72 m2 Maximum occupation 406.27 m2 (33%) Maximum height 7.00 m (2 floors) Setback to road 5.00 m Setback to remaining alignments 3.00 m

Total Build-up area 344.38 m2

Remaining area -0.34 m2





# ROOF PLAN



# 2nd FLOOR PLAN

|    | <b>\$4</b> | Car access                     |                                                                     | Pedestrian<br>Access                       |
|----|------------|--------------------------------|---------------------------------------------------------------------|--------------------------------------------|
|    |            |                                |                                                                     |                                            |
|    |            | Garage<br>49.66 m <sup>2</sup> | Stairs<br>5,32 m <sup>2</sup><br>Lift 1<br>1.06 m <sup>2</sup> Hall | Entry<br>5.90 m <sup>2</sup> Service circ. |
| )  |            |                                | Hall<br>1.96 m <sup>2</sup> 1<br>2.14<br