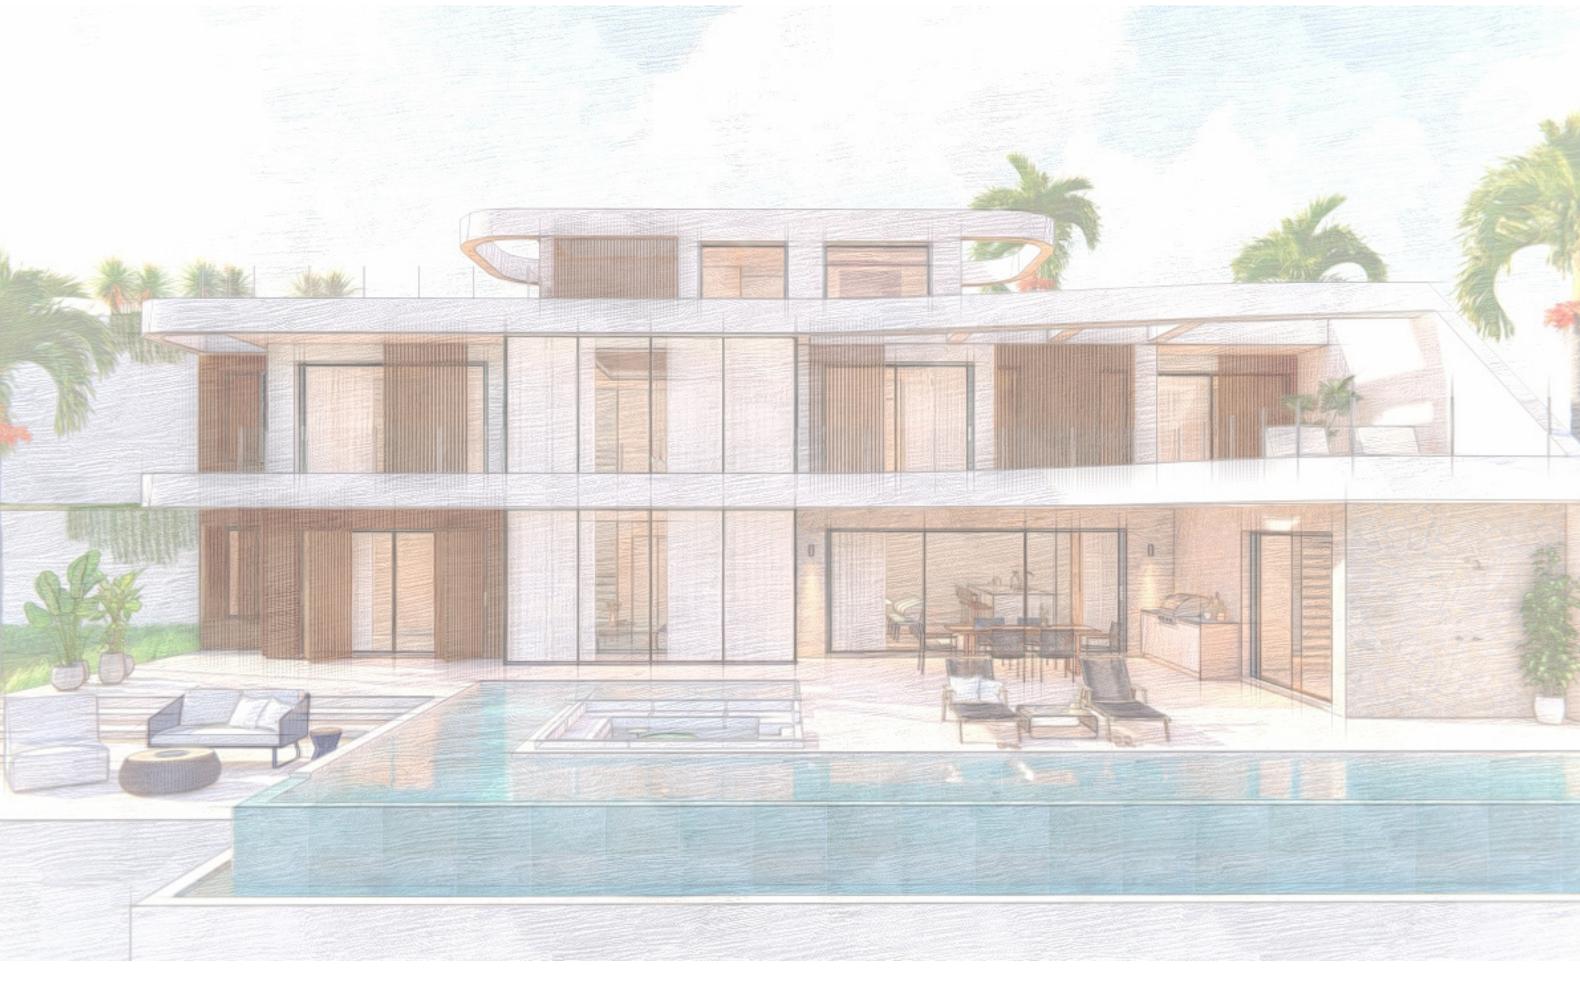

# VILLA BELAVISTA

AN EXCLUSIVE PROJECT IN ALTEA HILLS

# MAIN FEATURES

- 1231.12 m<sup>2</sup> plot
- 508.72 m<sup>2</sup> construction
- 4 double bedrooms all with en-suite
- Integrated social area
- Double height ceiling
- Huge infinity pool
- Gym space
- Pool side chill out zone
- Two car garage and visitor's parking space
- Internal elevator
- Huge terraces
- Secondary circulation for services
- Stunning sea view location