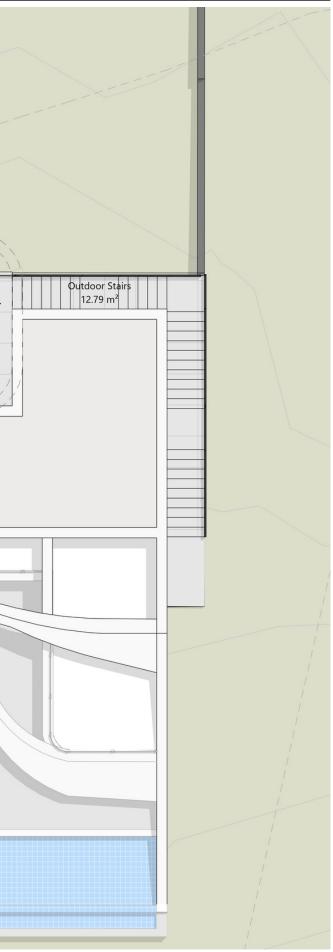

Build 2nd Floor Plan area

| Name                                | Area (m2) |
|-------------------------------------|-----------|
| Stairs                              | 5.32      |
| Hall                                | 15.33     |
| Lift                                | 1.96      |
| Service circulation                 | 8.43      |
| Garage                              | 49.66     |
| Oudoor Stairs                       | 12.79     |
| Entry                               | 5.90      |
| Total usable 2st<br>Floor Plan area | 99.39     |
| Total usable area                   | 508.72    |