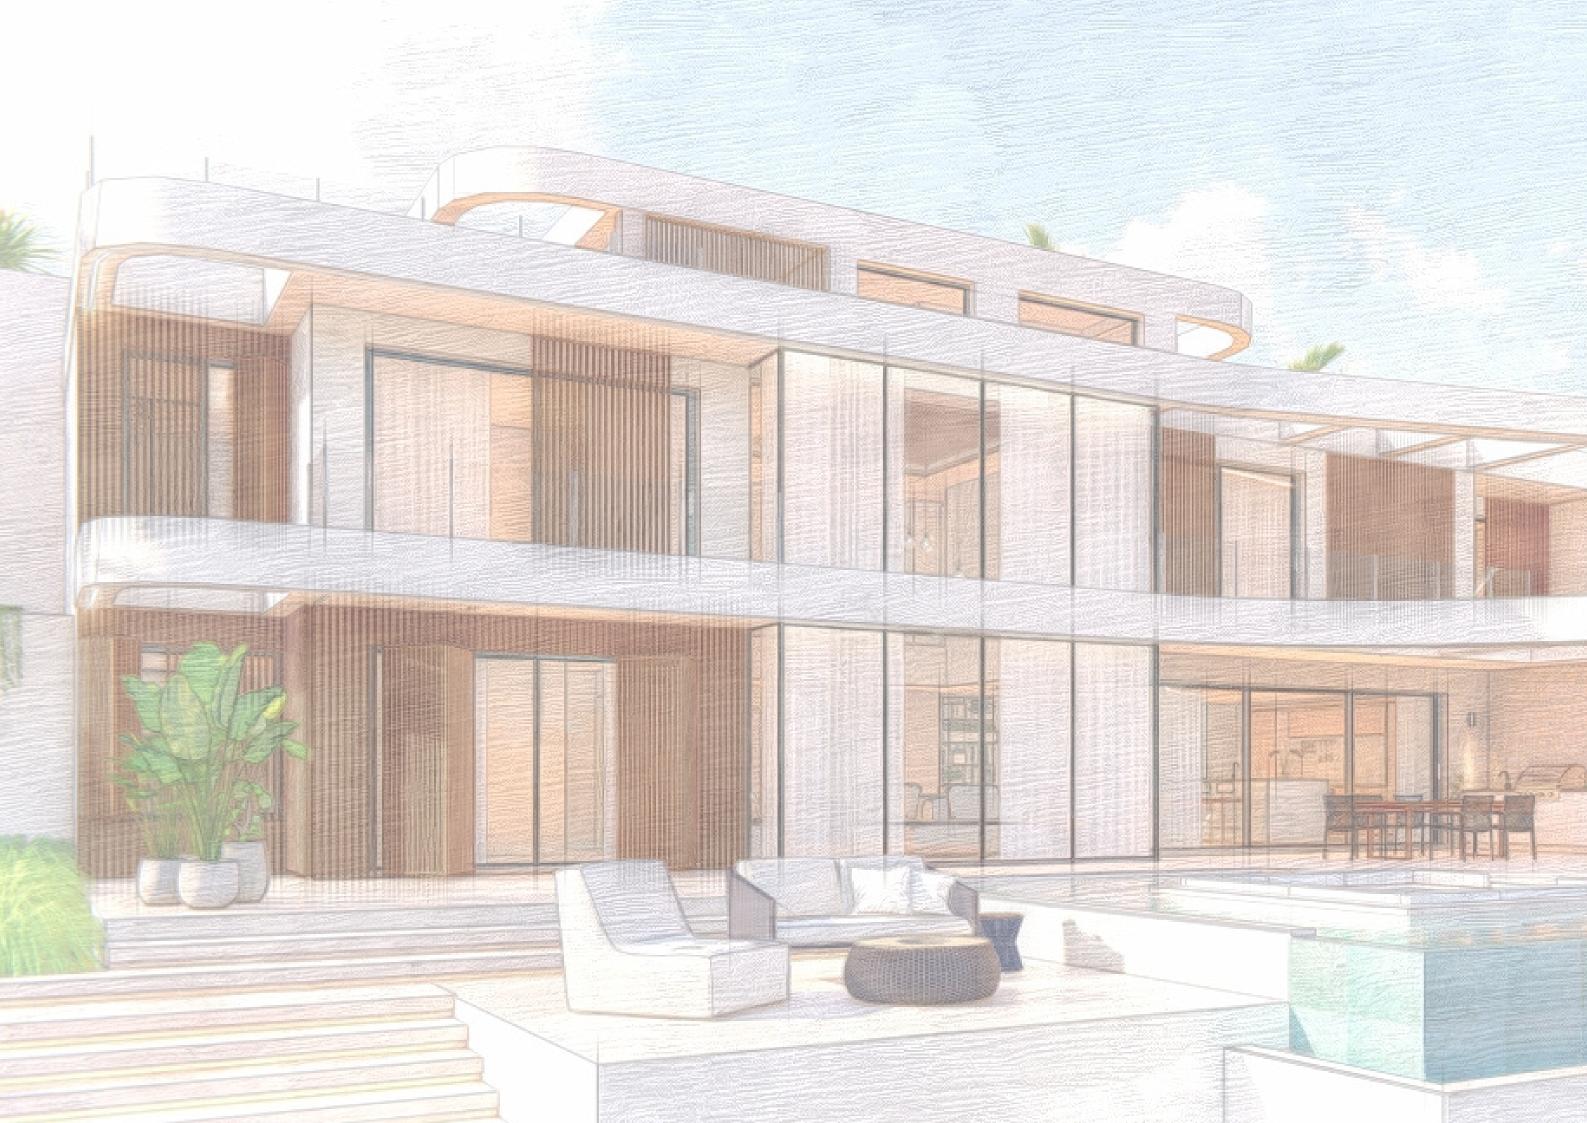

# VILLA BELAVISTA

AN EXCLUSIVE PROJECT IN ALTEA HILLS

# MAIN FEATURES

- 1231.12 m<sup>2</sup> plot
- 508.72 m<sup>2</sup> construction
- 4 double bedrooms all with en-suite
- Integrated social area
- Double height ceiling
- Huge infinity pool
- Gym space
- Pool side chill out zone
- Two car garage and visitor's parking space
- Internal elevator
- Huge terraces
- Secondary circulation for services
- Stunning sea view location