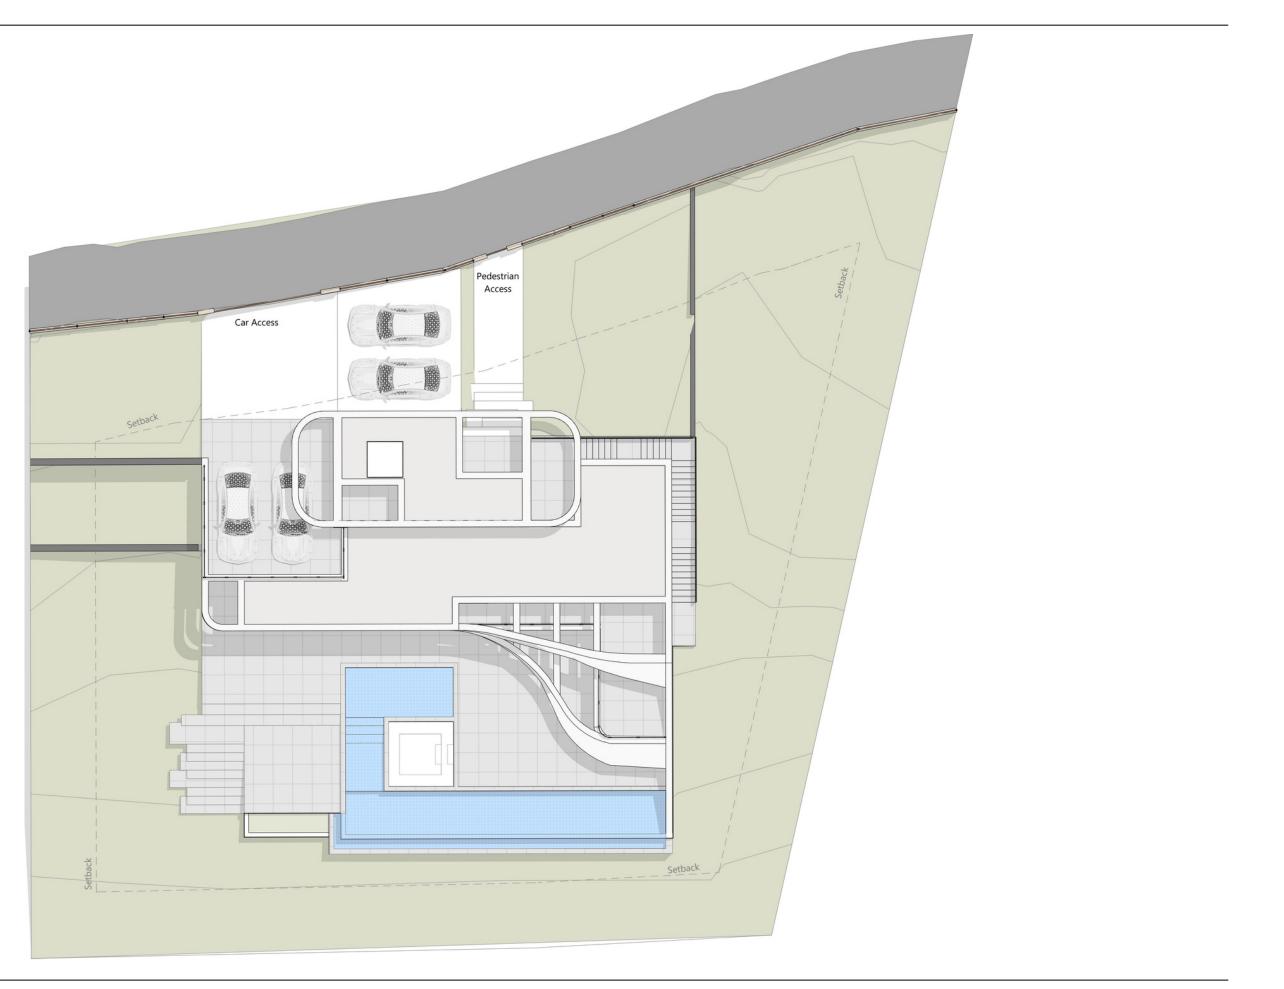

# 2nd FLOOR PLAN

|    | <b>\$4</b> | Car access                     |                                                                     | Pedestrian<br>Access                       |
|----|------------|--------------------------------|---------------------------------------------------------------------|--------------------------------------------|
|    |            |                                |                                                                     |                                            |
|    |            | Garage<br>49.66 m <sup>2</sup> | Stairs<br>5,32 m <sup>2</sup><br>Lift 1<br>1.06 m <sup>2</sup> Hall | Entry<br>5.90 m <sup>2</sup> Service circ. |
| )  |            |                                | Hall<br>1.96 m <sup>2</sup> 1<br>2.14<br>2.14<br>5.54               | 3.38<br>443 m <sup>2</sup>                 |
|    |            |                                | Roof<br>73.37 m <sup>2</sup>                                        |                                            |
|    |            |                                |                                                                     |                                            |
| )  |            |                                |                                                                     |                                            |
| %) |            |                                |                                                                     |                                            |
| )  |            |                                |                                                                     |                                            |
|    |            |                                |                                                                     |                                            |
| )  |            |                                |                                                                     |                                            |

Build 2nd Floor Plan area

| Name                                | Area (m2) |
|-------------------------------------|-----------|
| Stairs                              | 5.32      |
| Hall                                | 15.33     |
| Lift                                | 1.96      |
| Service circulation                 | 8.43      |
| Garage                              | 49.66     |
| Oudoor Stairs                       | 12.79     |
| Entry                               | 5.90      |
| Total usable 2st<br>Floor Plan area | 99.39     |
| Total usable area                   | 508.72    |

Build-up area 2nd Floor Plan

| Name                  | Area (m2)   |
|-----------------------|-------------|
| Ground Floor          | 181.45      |
| Ground Floor overhang | 18.76 (50%) |
| First Floor           | 124.12      |
| First Floor overhang  | 9.25 (50%)  |
| Second Floor          | 24.81       |
| Second Floor overhang | -           |
| Total Built-up area   | 344.38      |
|                       |             |