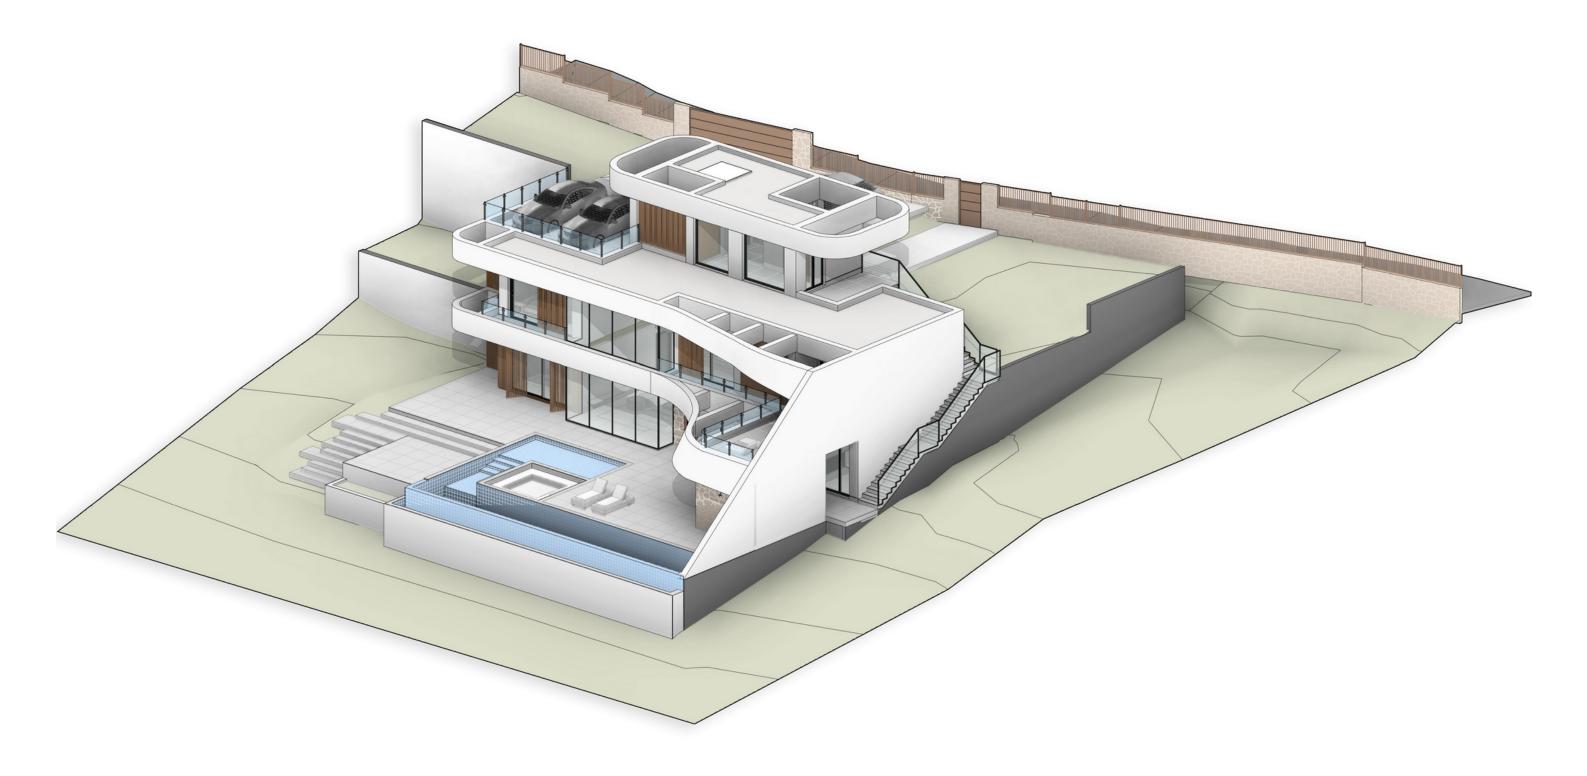

9      |
| Outdoor Laundry                        | 5.39      |
| Fitness                                | 10.15     |
| Outdoor                                | 127.60    |
| Total usable Ground<br>Floor Plan area | 272.19    |
| Total usable area                      | 508.72    |
|                                        |           |

#### Build-up area Ground Floor Plan

| Name                  | Area (m2)   |
|-----------------------|-------------|
| Ground Floor          | 181.45      |
| Ground Floor overhang | 18.76 (50%) |
| First Floor           | 124.12      |
| First Floor overhang  | 9.25 (50%)  |
| Second Floor          | 24.81       |
| Second Floor overhang | -           |
| Total Built-up area   | 344.38      |
|                       |             |



## AXONOMETRIC II



## AXONOMETRIC III





## AXONOMETRIC IV







# VILLA BELAVISTA AN EXCLUSIVE PROJECT

IN ALTEA HILLS

### OFICINA

C/ Pintor Agrasot, 10 03001 Alicante - España

### CONTACTO

- ▶ hola@personalhome.es
- +34 966 287 068
- **L** +34 673 124 067