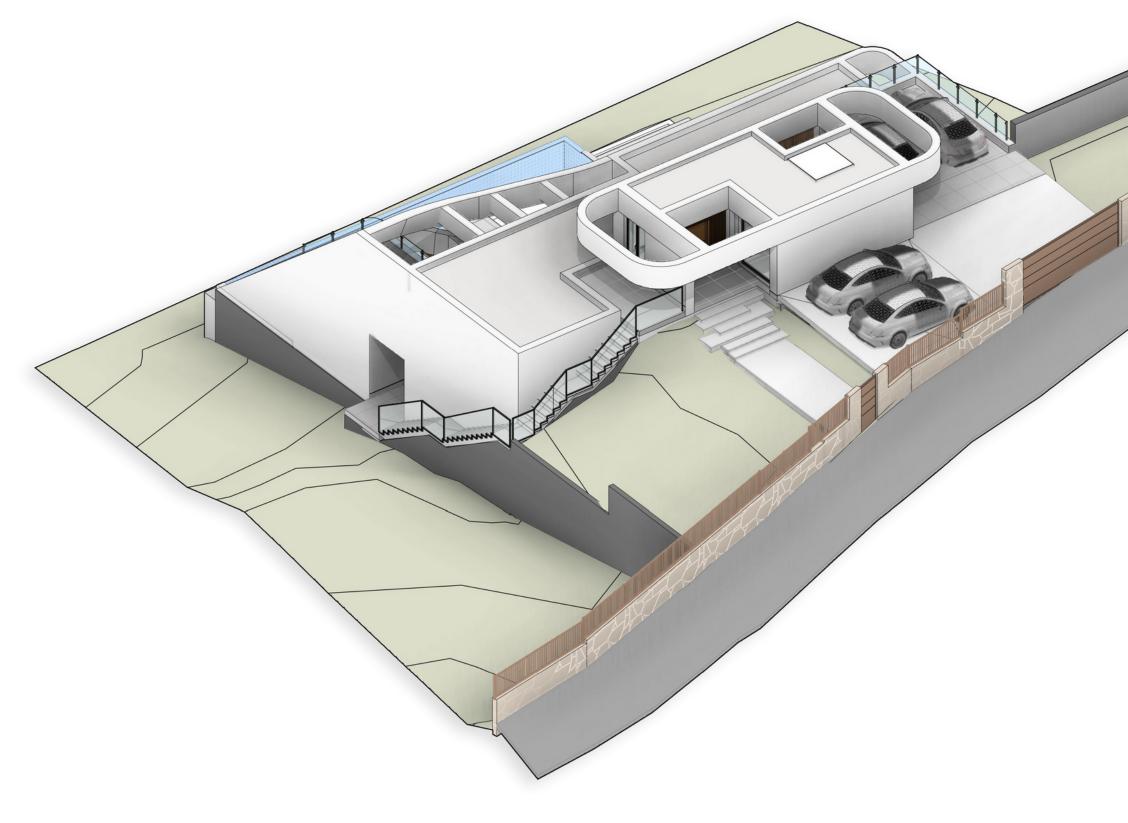

ndry                        | 5.39      |
| Fitness                                | 10.15     |
| Outdoor                                | 127.60    |
| Total usable Ground<br>Floor Plan area | 272.19    |
| Total usable area                      | 508.72    |
|                                        |           |

#### Build-up area Ground Floor Plan

| Name                  | Area (m2)   |
|-----------------------|-------------|
| Ground Floor          | 181.45      |
| Ground Floor overhang | 18.76 (50%) |
| First Floor           | 124.12      |
| First Floor overhang  | 9.25 (50%)  |
| Second Floor          | 24.81       |
| Second Floor overhang | -           |
| Total Built-up area   | 344.38      |
|                       |             |



## AXONOMETRIC II



## AXONOMETRIC III





## AXONOMETRIC IV







# VILLA BELAVISTA AN EXCLUSIVE PROJECT

IN ALTEA HILLS

### OFICINA

C/ Pintor Agrasot, 10 03001 Alicante - España

### CONTACTO

- ▶ hola@personalhome.es
- +34 966 287 068
- **L** +34 673 124 067