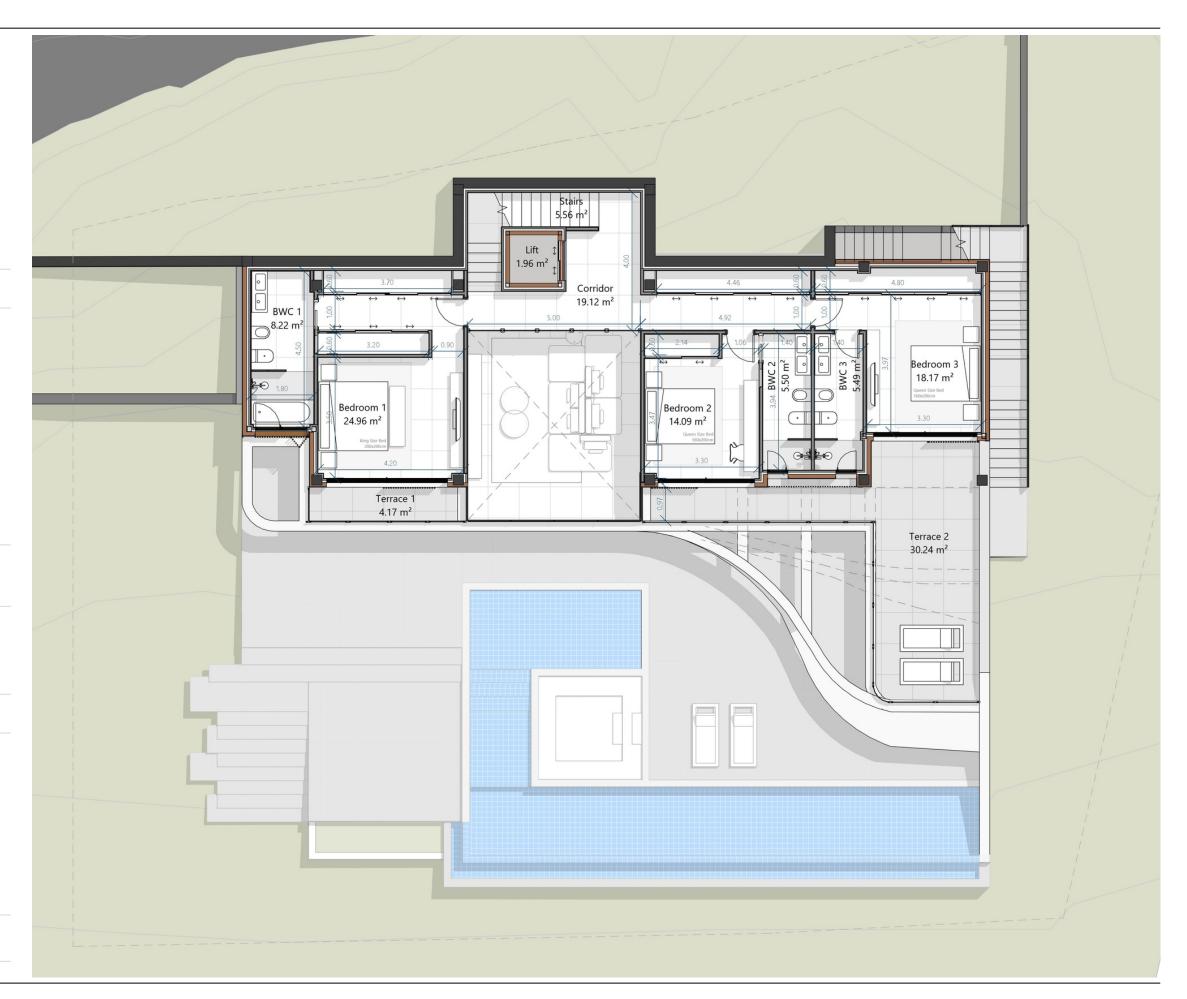

## 1st FLOOR PLAN

#### Usable area 1st Floor Plan

| Name                                | Area (m2) |
|-------------------------------------|-----------|
| Stairs                              | 5.56      |
| Corridor                            | 19.12     |
| Lift                                | 1.96      |
| Bedroom 1                           | 24.96     |
| BWC 1                               | 8.22      |
| Bedroom 2                           | 14.09     |
| BWC 2                               | 5.50      |
| Bedroom 3                           | 18.17     |
| BWC 3                               | 5.49      |
| Terrace 1                           | 4.17      |
| Terrace 2                           | 29.90     |
| Total usable 1st<br>Floor Plan area | 137.14    |
| Total usable area                   | 508.72    |

#### Build-up area 1st Floor Plan

| Name                                  | Area (m2)             |
|---------------------------------------|-----------------------|
| Ground Floor<br>Ground Floor overhang | 181.45<br>18.76 (50%) |
| First Floor<br>First Floor overhang   | 124.12<br>9.25 (50%)  |
| Second Floor<br>Second Floor overhang | -                     |
| Total Built-up area                   | 344.38                |
|                                       |                       |