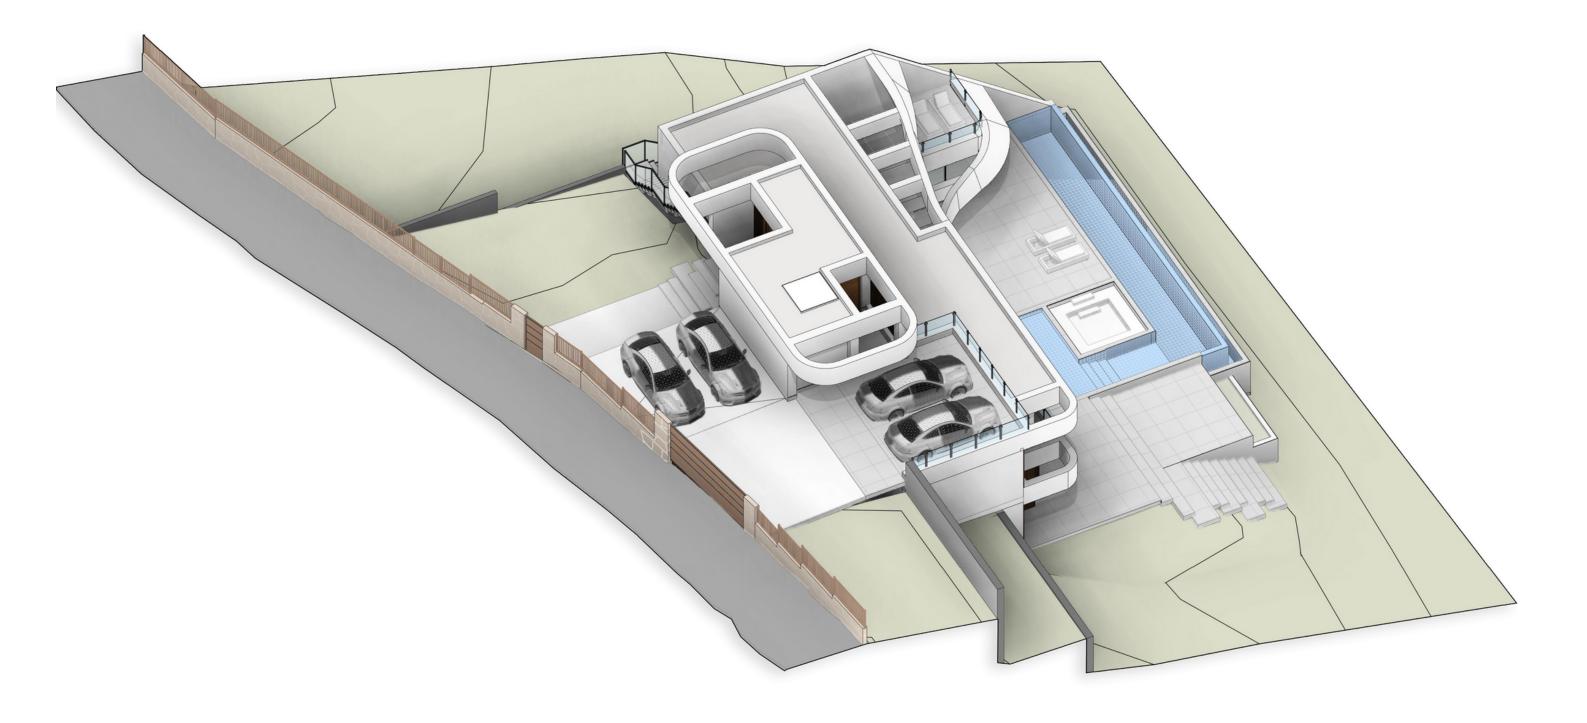

| 5.39      |
| Fitness                                | 10.15     |
| Outdoor                                | 127.60    |
| Total usable Ground<br>Floor Plan area | 272.19    |
| Total usable area                      | 508.72    |
|                                        |           |

#### Build-up area Ground Floor Plan

| Name                  | Area (m2)   |
|-----------------------|-------------|
| Ground Floor          | 181.45      |
| Ground Floor overhang | 18.76 (50%) |
| First Floor           | 124.12      |
| First Floor overhang  | 9.25 (50%)  |
| Second Floor          | 24.81       |
| Second Floor overhang | -           |
| Total Built-up area   | 344.38      |
|                       |             |



## AXONOMETRIC II



## AXONOMETRIC III





## AXONOMETRIC IV







# VILLA BELAVISTA AN EXCLUSIVE PROJECT

IN ALTEA HILLS

### OFICINA

C/ Pintor Agrasot, 10 03001 Alicante - España

### CONTACTO

- ▶ hola@personalhome.es
- +34 966 287 068
- **L** +34 673 124 067