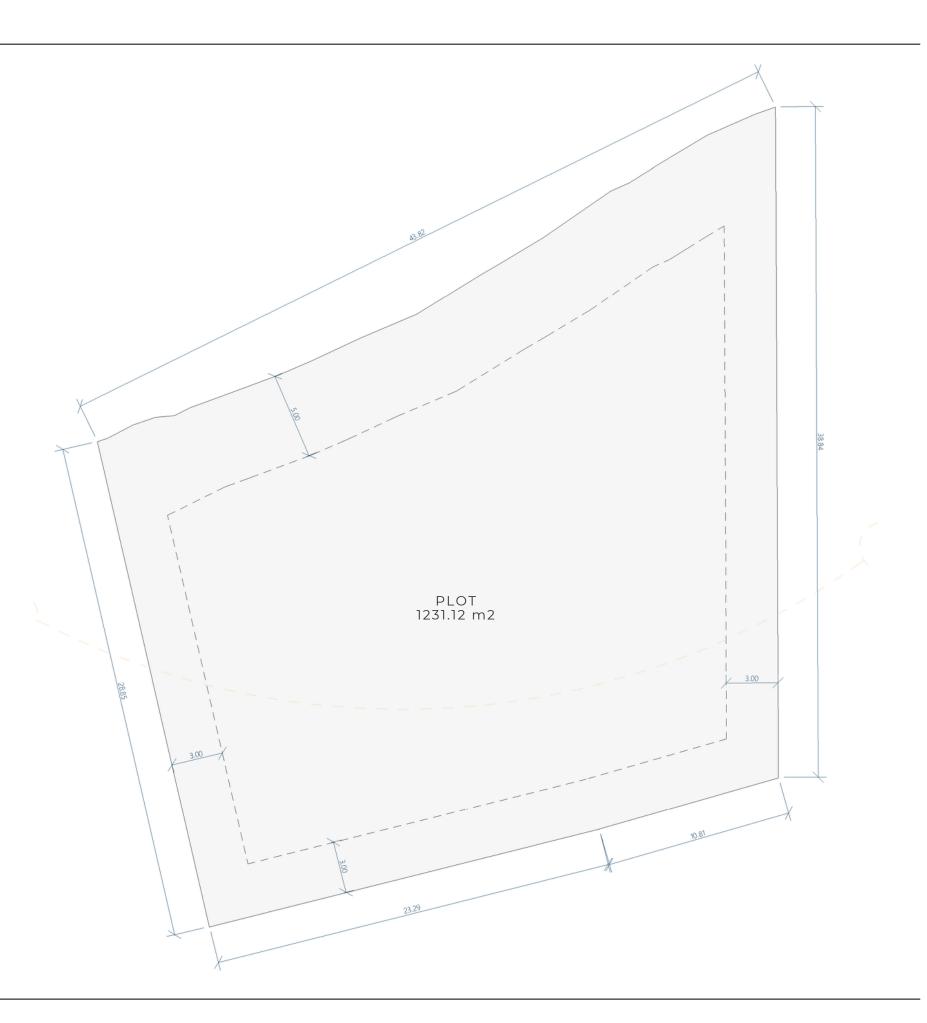

# PLOT DATA

Urban Development Parameters

Plot Area 1231.12 m2 Buildability coefficient 0.28 m2/m2 Maximum buildable area 344.72 m2 Maximum occupation 406.27 m2 (33%) Maximum height 7.00 m (2 floors) Setback to road 5.00 m Setback to remaining alignments 3.00 m

Total Build-up area 344.38 m2

Remaining area -0.34 m2